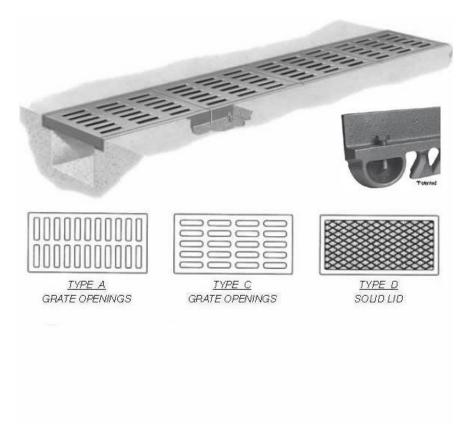

## 45" Wide NEENAH Bolted Heavy Duty Trench Drain Grate and Frame Assy

Product ID: R-4999-NX

45" Wide Bolted Neenah R-4999-NX Series Trench Grate

45"W X 24"L X 2"D Choose Type A,C,D

Illustrating Type C bolted trench. Bolted trench sections are furnished in 24" standard lengths. When bolted trench is furnished, they are shipped assembled – AT NO TIME should the units be disassembled during installation. When removing covers, do not mix or rotate 180 degrees as bolt holes may lose alignment and improper bearing may occur.

Note: In Type A and P grates the slots are perpendicular to the trench run. In Type C and Q grates the slots are parallel with the trench run.